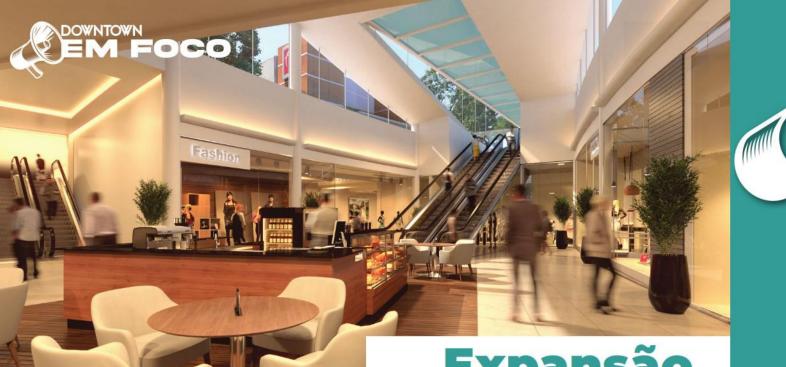

## PÁG. 4

Expansão abre portas para lojas de grande porte e mais frequentadores

Assim, chegamos a março concluindo nosso lounge. Assim, seguiremos em 2024 com a expansão que abrirá lojasâncoras, atraindo novos públicos os quais serão clientes das lojas que nos acompanham desde 1998. É vir comprar e aproveitar para ver uma roupa, fazer um lanche, tomar um café ou um chope no happy hour.

O lounge ainda se torna um novo ponto de entrada para os visitantes, especialmente para aqueles que vão ao cinema, à Praça de Alimentação ou aos eventos na Praça Central.

A ampliação de espaços e opções no Downtown não se limita a março. Ao longo de 2024, continuaremos com a expansão que permitirá a abertura de até quatro lojasâncoras. Estas grandes cadeias de comércio podem oferecer de roupas a eletrodomésticos e eletrônicos, mas encontramse principalmente no ramo das lojas de departamentos variados.

Os novos públicos consumidores atraídos pelas âncoras tornam-se, automaticamente. clientes potenciais para os atuais lojistas do Downtown, especialmente nos setores de alimentação, serviços e lazer. Enquanto as obras estão em andamento, a administração Downtown do intensifica negociações com empresas interessadas em ocupar os espaços. São quatro lojas com dimensões entre 670m<sup>2</sup> e 2.060m<sup>2</sup>, totalizando mais de 4.740m<sup>2</sup>.