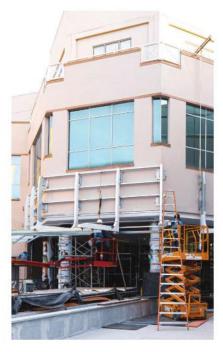

# Expansão abre novas oportunidades

Localizada próxima à entrada de veículos pela Avenida das Américas, entre os blocos 2 e 23, a expansão tem cerca de 5.600 m<sup>2</sup>, contando o espaço de circulação livre.

As obras de escavação já rebaixaram o lençol freático para a fixação da laje com blocos de concreto e a colocação de estacas para a fixação dos pilares - trabalho que está em andamento atualmente. "Ao cavar abaixo de cinco metros de profundidade, sempre encontramos água. Como estamos trabalhando a nove metros abaixo do solo, precisamos rebaixar o lençol freático para, então, construir a laje de concreto e erguer a estrutura acima dela", explica o engenheiro Robson Luiz, gerente técnico do Condomínio Downtown.

"Os pilares fixam o espaço e fazem a contenção, protegendo a fundação dos blocos já existentes", complementa o engenheiro. As lojas e o espaço comum serão construídos sob a laje, aproximadamente seis metros abaixo do solo.