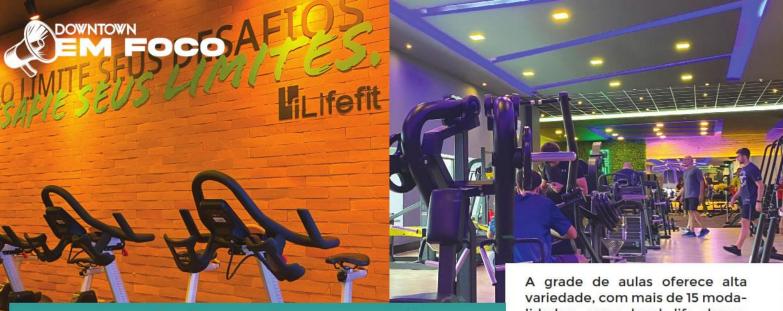

## Academia inclui coworking e condições especiais para lojistas e funcionários

Quem empreende e trabalha no Downtown ganha, no segundo trimestre, uma grande aliada da saúde e da qualidade de vida. Com condições especiais para nossos condôminos e trabalhadores, a rede Lifefit abre sua academia como primeira atração do novo lounge e subsolo dos blocos 5 e 7.

Lojistas e funcionários terão descontos especiais com horários livres para treinar na unidade Downtown, a mais inovadora da rede Lifefit, redefinindo padrões de excelência em instalações, equipamentos e serviços, com um espaço de coworking dentro da academia, facilitando a interação entre treinos físicos e tarefas de trabalho.

Com aproximadamente 3 mil m<sup>2</sup> e investimento de R\$ 5,5 milhões, a Lifefit espera receber cerca de mil alunos já nos primeiros 30 dias. A capacidade, porém, é bem maior, e pode chegar a até 6 mil alunos.

A expansão do Downtown segue a todo vapor. Ao longo de 2024, teremos outras boas novidades.

Paulo Oscar, Síndico do Downtown A grade de aulas oferece alta variedade, com mais de 15 modalidades, como local, life dance, core training mobility, yoga, life jump e bike indoor, entre outras, em um espaço equipado com aparelhos de última geração.

Todos os profissionais da Lifefit são licenciados em Educação Física, garantindo alto padrão de qualidade e segurança em qualquer atividade. O quadro inicial tem 20 professores qualificados, além de estagiários.