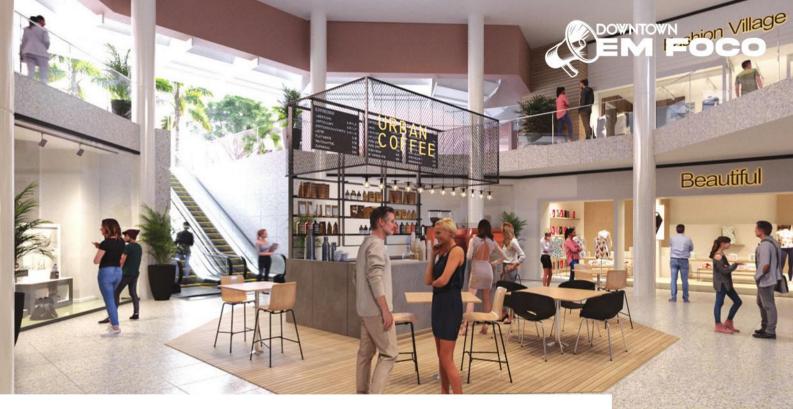

## Março vem com espaço renovado no coração do Downtown

O mês de março chega ao Downtown com reabertura da passagem e do hall dos blocos 5 e 7, entre a Praça Central e a Avenida das Américas, próximos aos acessos principais para veículos e pedestres. Com 4.500 m<sup>2</sup>, este novo espaço é um subsolo integrado que se conecta às alamedas, aproveitando a incidência da luz solar e a atmosfera a céu aberto. Sua inauguração é prevista para até o final do mês.

Adotando um conceito moderno de arquitetura e praticidade, o Condomínio Downtown passa a utilizar essa área valiosa para lançar novos empreendimentos e enriquecer a experiência dos visitantes.

Além da academia Lifefit, o novo espaço abrigará um centro de convenções com teatro e salas de reunião, os quais serão inaugurados ao longo de 2024. Este complexo atende à demanda de diversas empresas com sedes e filiais no Downtown, oferecendo locais para encontros e reuniões com grandes equipes.

O lounge ainda se torna um novo ponto de entrada para os visitantes, especialmente para aqueles que vão ao cinema, à Praça de Alimentação ou aos eventos na Praça Central.

A ampliação de espaços e opções no Downtown não se limita a março. Ao longo de 2024, continuaremos com a expansão que permitirá a abertura de até quatro lojasâncoras. Estas grandes cadeias de comércio podem oferecer de roupas a eletrodomésticos e eletrônicos, mas encontramse principalmente no ramo das lojas de departamentos variados.